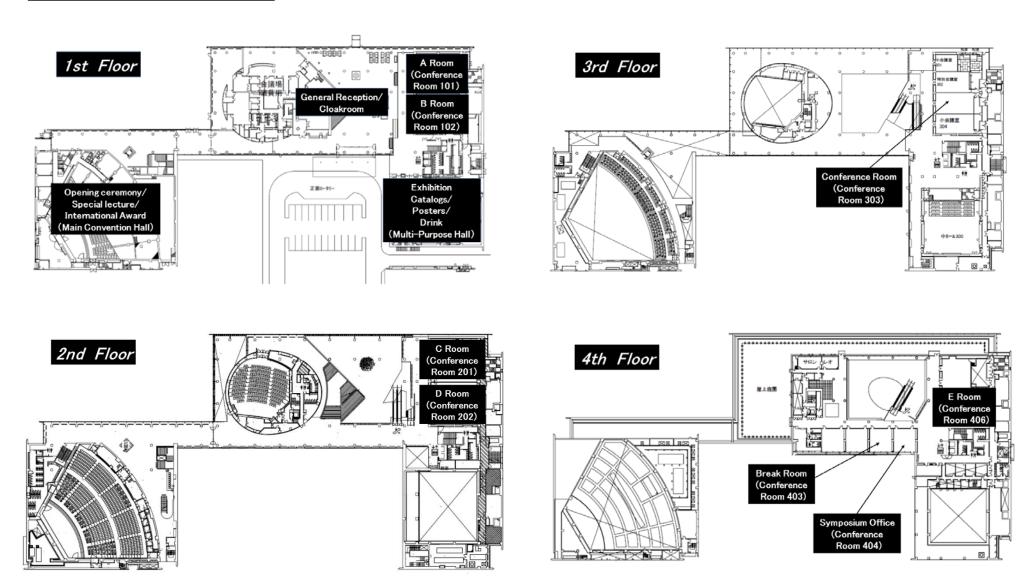

## Floor Maps of the venue

\*PS: Above floor maps are made after receiving the permission of the Tsukuba International Congress Center.