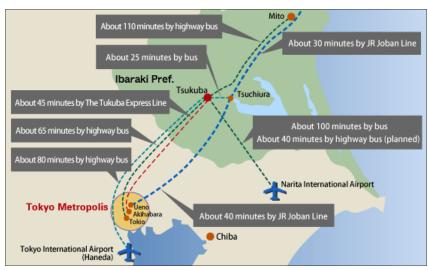

## Okura Frontier Hotel Tsukuba

1-1364-1 Azuma, Tsukuba, Ibaraki, 305-0031, Japan Tel: +81-29-852-1112 Fax: +81-29-852-5623 (2 minutes walk from Tsukuba Station of The Tsukuba Express Line)

Access map to Tsukuba

Pictures of the Tsukuba International Congress Center

(\*PS: Above map and pictures are used after receiving the permission of the Tsukuba International Congress Center.)

Location Map of the venue

(\*PS: Above map is made after receiving the permission of the Tsukuba International Congress Center.)