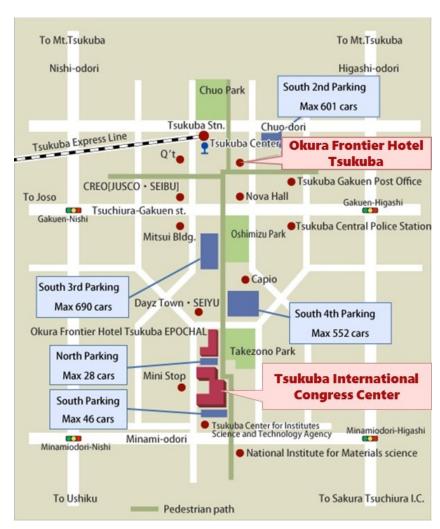

## Tsukuba International Congress Center

2-20-3 Takezoko, Tsukuba, Ibaraki, 305-0032, Japan Tel: +81-29-861-0001 Fax: +81-29-861-1209 (10 minutes walk from Tsukuba Station of The Tsukuba Express Line )

## Okura Frontier Hotel Tsukuba

1-1364-1 Azuma, Tsukuba, Ibaraki, 305-0031, Japan Tel: +81-29-852-1112 Fax: +81-29-852-5623 (2 minutes walk from Tsukuba Station of The Tsukuba Express Line)

Access map to Tsukuba

Pictures of the Tsukuba International Congress Center

(\*PS: Above map and pictures are used after receiving the permission of the Tsukuba International Congress Center.)

Location Map of the venue

(\*PS: Above map is made after receiving the permission of the Tsukuba International Congress Center.)